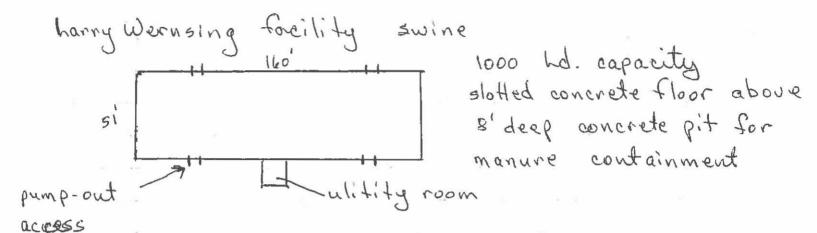

Livestock waste handling facilities consisting of a concretemanure-pit (approximately 51 ft. x 160 ft. x 8 ft. deep), slotted floors over the pit, and four concrete pump-out ports (approximately 4ft. x 8ft. x 8 ft. each).

The water pollution control facilities in this request include the following:

Larry Wernsing 10267 N 22<sup>nd</sup> Avc. Raymond, IL 62560

Section 26, T10N, R4W of the 3rd PM in Montgomery County

Livestock waste handling facilities consist of a concrete manure pit (approximately 51 ft. x 160 ft. x 8 ft.), slotted floors over the pit, and four (4) concrete pump outs (approximately 4 ft. x 8 f

# Watershed Unit Tax Certification Review Sheet

| Project Name: Larry Wernsing                                                                                                                                                                                                                                                                                      |     | Location: Raymond, IL                          |  |  |
|-------------------------------------------------------------------------------------------------------------------------------------------------------------------------------------------------------------------------------------------------------------------------------------------------------------------|-----|------------------------------------------------|--|--|
| Reviewer: Jenny Larsen                                                                                                                                                                                                                                                                                            |     | Date: July 11, 2014                            |  |  |
| Log number: TC-10-14                                                                                                                                                                                                                                                                                              |     | Type: Agchem X Livestock                       |  |  |
| Applicant: Larry Wernsing<br>9212 N 22 <sup>nd</sup> Ave.<br>Raymond, IL 62560                                                                                                                                                                                                                                    |     | Contact: Larry Wernsing Phone: (217)229-3638   |  |  |
| Facility:<br>10267 N 22 <sup>nd</sup> Ave.<br>Raymond, IL 62560                                                                                                                                                                                                                                                   | 旗   | Property ID: 06-11-300-008  County: Montgomery |  |  |
| Legal Description:<br>S: 16 T: 10N R: 4W PM: 3rd                                                                                                                                                                                                                                                                  |     | Signature: Larry Wernsing                      |  |  |
| Date Control Devices installed: 10/01/2013                                                                                                                                                                                                                                                                        |     | Title: Owner                                   |  |  |
| į.                                                                                                                                                                                                                                                                                                                |     | Provided Fair cash Value: \$250,000            |  |  |
| Wastes: X Livestock waste is applied to cropland.  Agrichemical rinsate and spillage is recycled through the facility and/or land applied.  Other:                                                                                                                                                                |     |                                                |  |  |
| Physical Description of Pollution Control Device                                                                                                                                                                                                                                                                  | es: |                                                |  |  |
| The facility consists of a concrete manure pit (51 ft. wide x 160 ft. long x 8 ft. deep) with slotted floors and four concrete pump outs (4 ft. x 8 ft. x 8 ft.) The primary purpose for the pit is containment and holding for hog manure. The manure pit is pumped empty and injected into the fields annually. |     |                                                |  |  |
| Within one quarter of a mile of the facility there is a drainage ditch that provides surface and tile drainage. The primary purpose for the manure pit is to store swine waste thereby eliminating waste discharge into surface water.                                                                            |     |                                                |  |  |
| Spoke with Larry Wernsing on 3/26/2015. He confirmed that he is only trying to certify the pit, pump outs, and slotted floors as pollution control facilities. He also confirmed the construction materials of the pit and pumps outs is concrete.                                                                |     |                                                |  |  |
| Recommended Action: Permit the above mentioned structures.                                                                                                                                                                                                                                                        |     |                                                |  |  |
|                                                                                                                                                                                                                                                                                                                   |     |                                                |  |  |
|                                                                                                                                                                                                                                                                                                                   |     |                                                |  |  |
|                                                                                                                                                                                                                                                                                                                   |     |                                                |  |  |